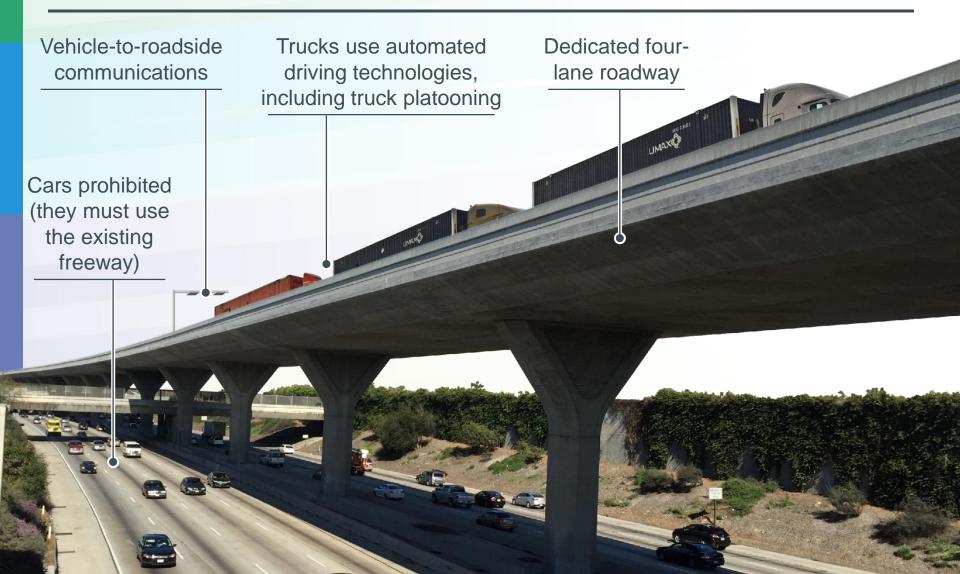

### California's Truck Platooning Test Program I-710 Freight Corridor Fundamental Concept

## California's Truck Platooning Test Program I-710 Dedicated Truck Lanes Impact

Mesosimulation: CV effects simulated using adjustments to saturation flows (capacity).

Different factors used depending on facility type and CV strategy being considered.