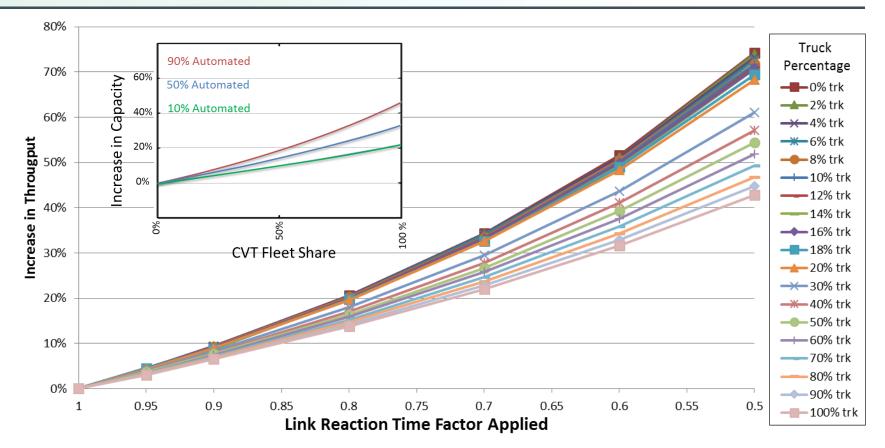

#### **Capacity Outcomes**

 Simulated lane capacity increase of up to 50% based on I-170 Simulation of Dedicated Truck Lanes

## California's Truck Platooning Test Program I-710 Dedicated Truck Lanes Impact

Mesosimulation: CV effects simulated using adjustments to saturation flows (capacity).

Different factors used depending on facility type and CV strategy being considered.