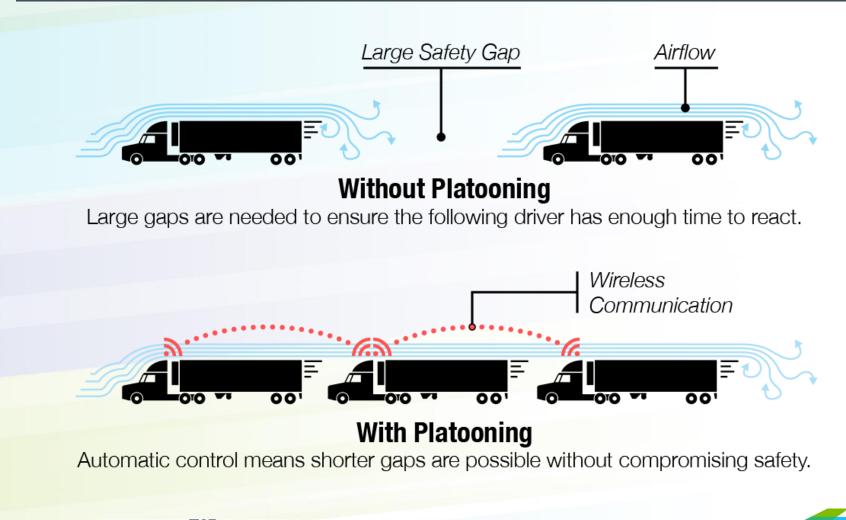

# **Truck Platooning Concept**

CAMBRIDGE SYSTEMATI

W UNIVERSITY of WASHINGTON

# Truck Platooning: The Need

#### Infrastructure

Corridors with vehicles and trucks that are both connected and automated can have significantly closer vehicle spacing and can dramatically increased roadway capacity