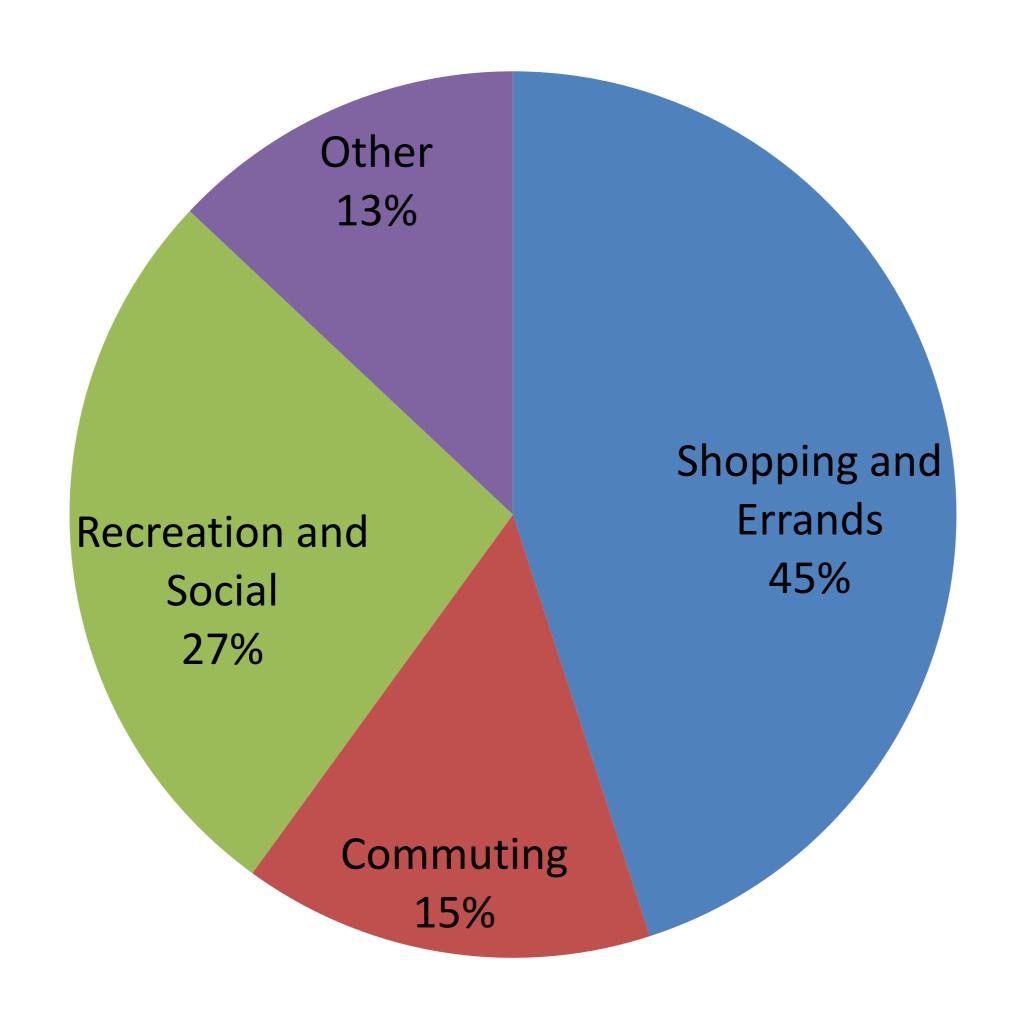

tal Engineering Founding Director, Supply Chain Transportation and Logistics Center





GAFO (general merchandise, apparel and accessories, furniture, and other sales) includes retailers that specialize in department-store types of merchandise such as furniture & home furnishings, electronics & appliances, clothing & accessories, sporting goods, hobby, book, and music, general merchandise, office supply, stationery, and gift stores.

<sup>\*\*</sup> Electronic shopping and mail order houses. Source: Census Bureau and Haver Analytics.

#### Amazon's revenue growth







# "Free" Same-day Delivery for Prime Members







#### Nonstore and traditional retail employment



Source: Census Bureau, Bureau of Labor Statistics and Berenberg Capital Markets



## Percent of Personal Daily Trips





#### Personal Vehicle Travel



Delivery Vehicle Travel





#### Treasure Truck







# Impacts on Traditional Parcel and Delivery

- Revenue growth exceeding national economic growth
  - US 10% in 2015
- Employment growth
  - 4,200 jobs in June 2017
- Increased attention and competition
  - Entrance of new players (OnTrac)
  - Innovation by traditional players (up to 5% in 2016)
  - Pressure on margins
- Attention from Venture Capital
  - US VC investment in supply chain and logistics startups
     \$266 Million in 2013, \$1.75 Billion in Q1 2016





#### On-Demand Delivery Models Receiving >\$5 Million in Capital

| Connect On-Demand                                                         | Just Add Delivery                                                    | Optimize Real Estate