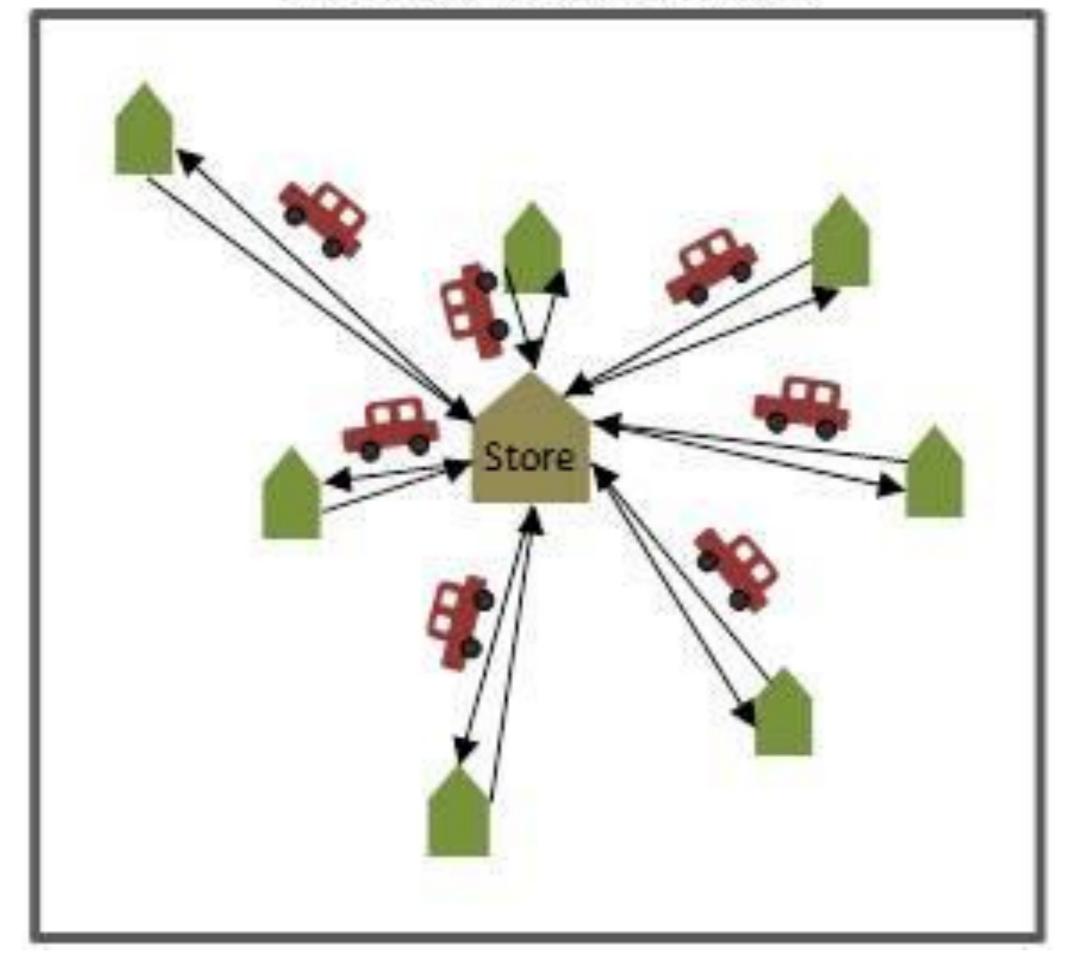

Supply Chain Transportation and Logistics Center





GAFO (general merchandise, apparel and accessories, furniture, and other sales) includes retailers that specialize in department-store types of merchandise such as furniture & home furnishings, electronics & appliances, clothing & accessories, sporting goods, hobby, book, and music, general merchandise, office supply, stationery, and gift stores.

<sup>\*\*</sup> Electronic shopping and mail order houses. Source: Census Bureau and Haver Analytics.

#### Amazon's revenue growth







# "Free" Same-day Delivery for Prime Members







#### Nonstore and traditional retail employment



Source: Census Bureau, Bureau of Labor Statistics and Berenberg Capital Markets



## Percent of Personal Daily Trips





#### Personal Vehicle Travel



Delivery Vehicle Travel





#### Treasure Truck







# Impacts on Traditional Parcel and Delivery

- Revenue growth exceeding national economic growth
  - US 10% in 2015
- Employment growth
  - 4,200 jobs in June 2017
- Increased attention and competition
  - Entrance of new players (OnTrac)
  - Innovation by traditional players (up to 5% in 2016)
  - Pressure on margins
- Attention from Venture Capital
  - US VC investment in supply chain and logistics startups
     \$266 Million in 2013, \$1.75 Billion in Q1 2016





#### On-Demand Delivery Models Receiving >\$5 Million in Capital

| Connect On-Demand                                                         | Just Add Delivery                                                    | Optimize Real Estate