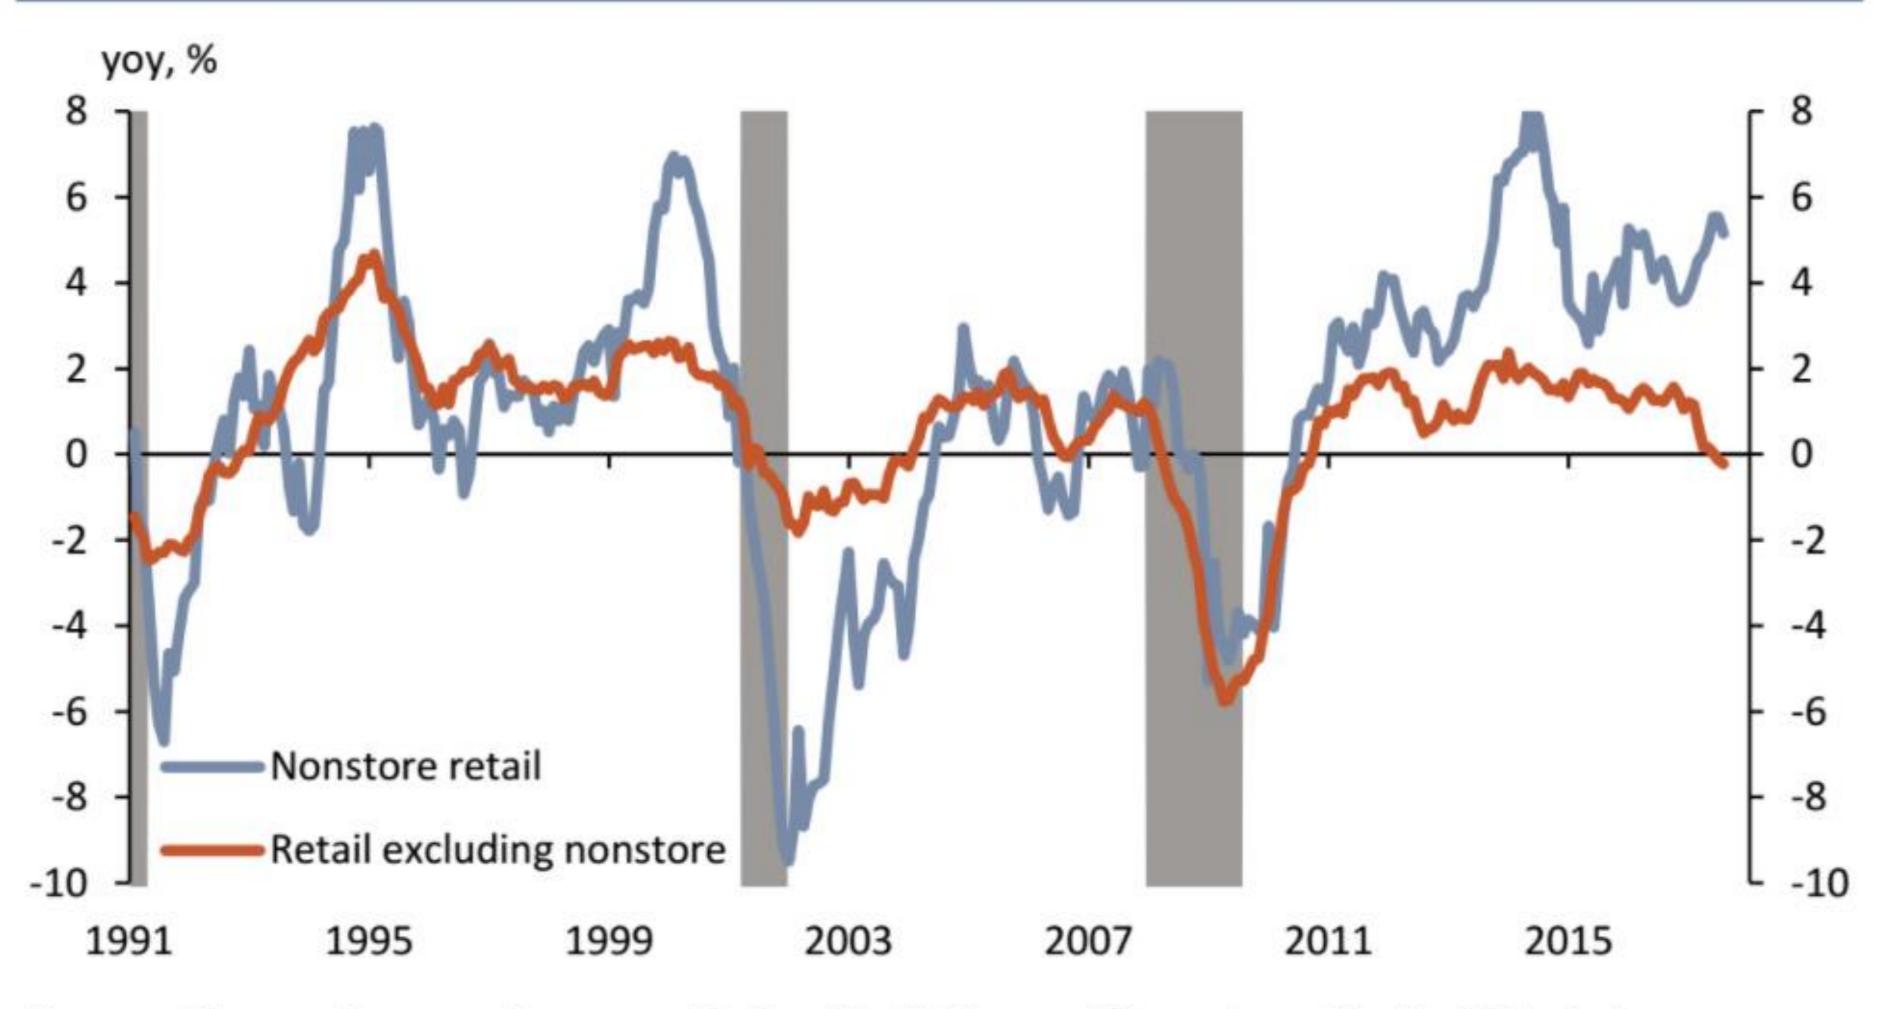

GAFO (general merchandise, apparel and accessories, furniture, and other sales) includes retailers that specialize in department-store types of merchandise such as furniture & home furnishings, electronics & appliances, clothing & accessories, sporting goods, hobby, book, and music, general merchandise, office supply, stationery, and gift stores.

<sup>\*\*</sup> Electronic shopping and mail order houses. Source: Census Bureau and Haver Analytics.

#### Nonstore and traditional retail employment

Source: Census Bureau, Bureau of Labor Statistics and Berenberg Capital Markets