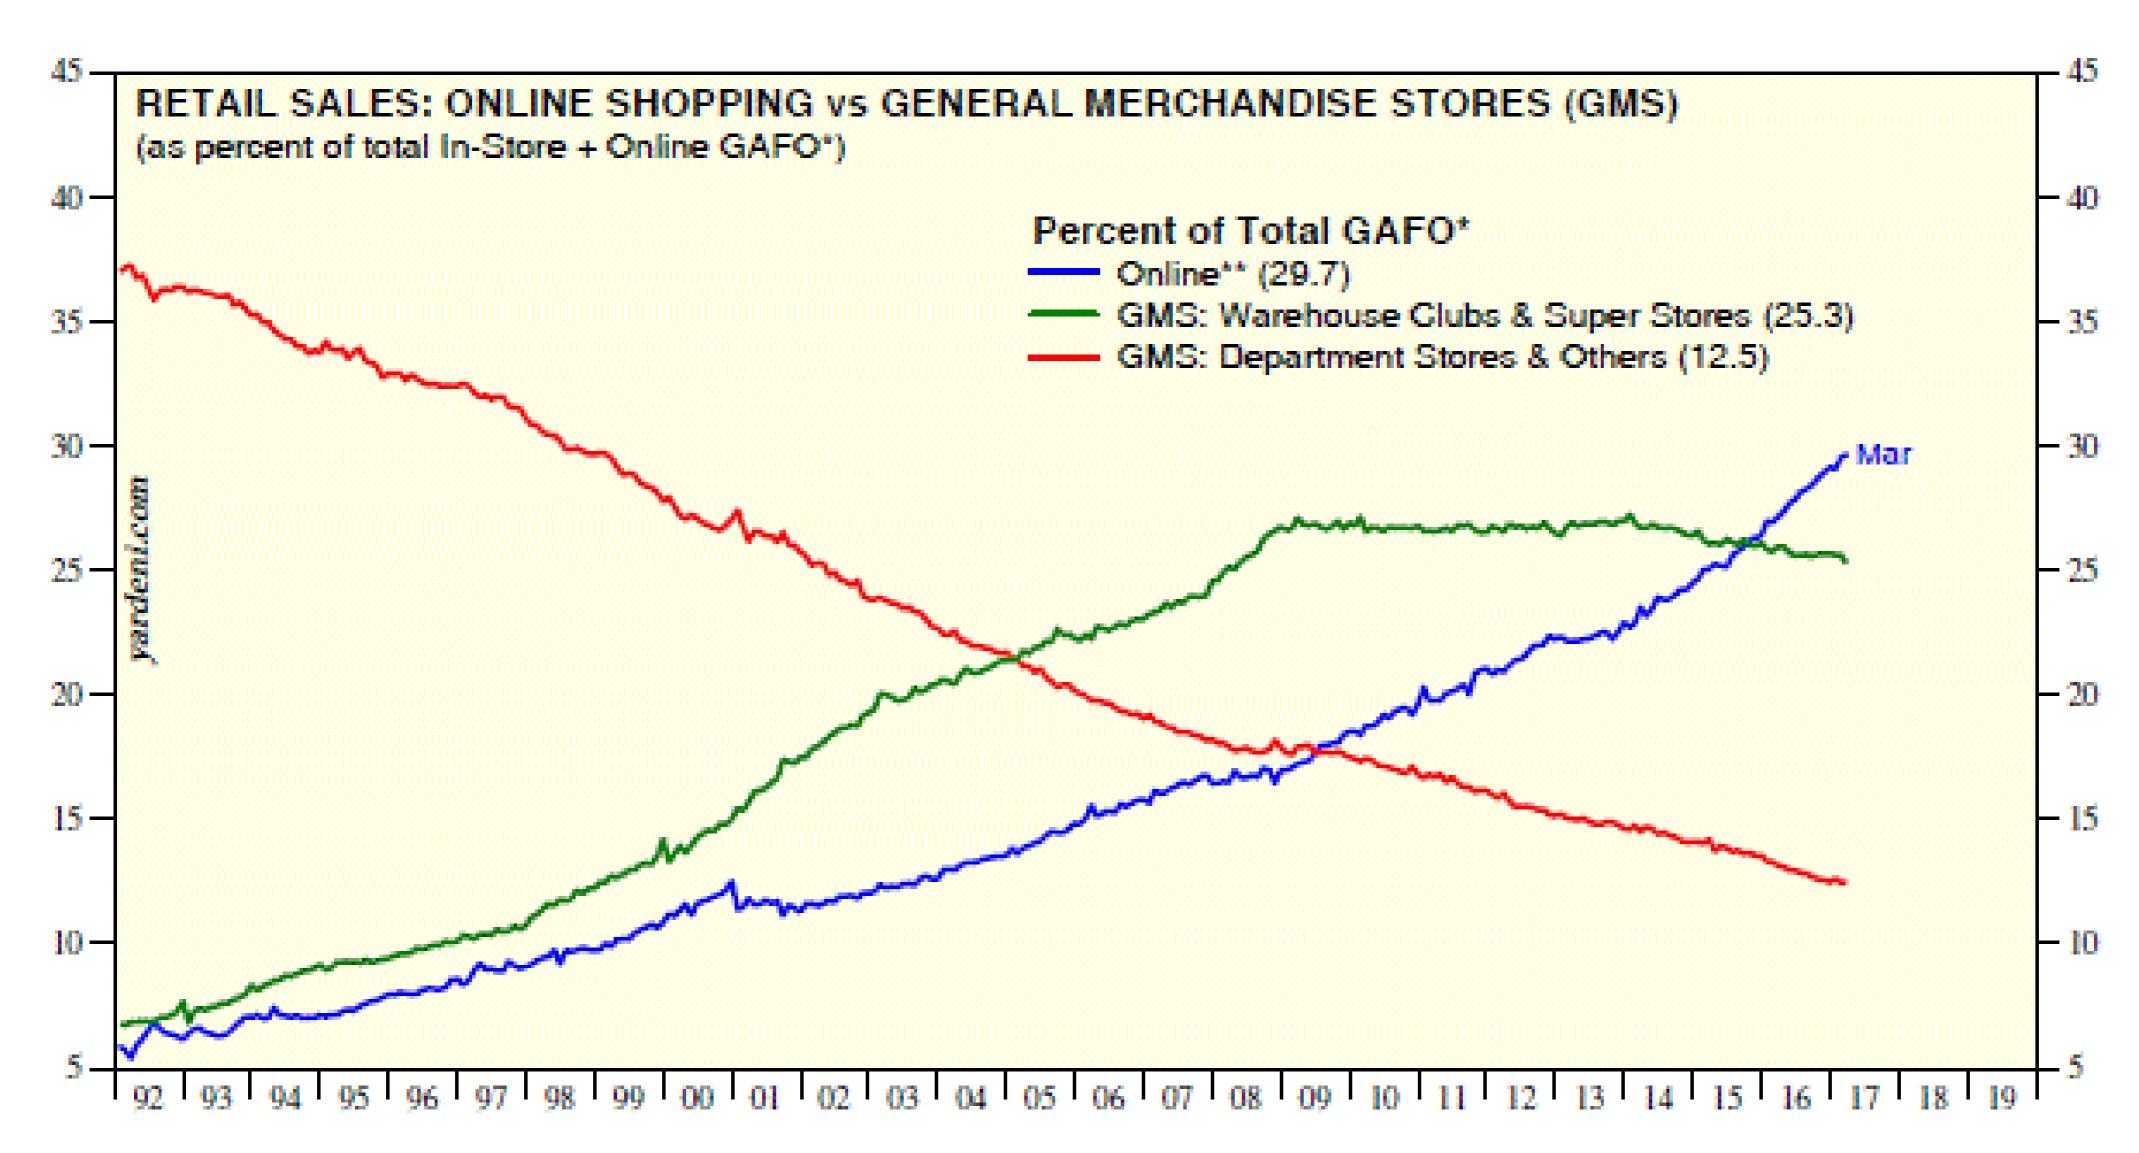

GAFO (general merchandise, apparel and accessories, furniture, and other sales) includes retailers that specialize in department-store types of merchandise such as furniture & home furnishings, electronics & appliances, clothing & accessories, sporting goods, hobby, book, and music, general merchandise, office supply, stationery, and gift stores.

<sup>\*\*</sup> Electronic shopping and mail order houses. Source: Census Bureau and Haver Analytics.