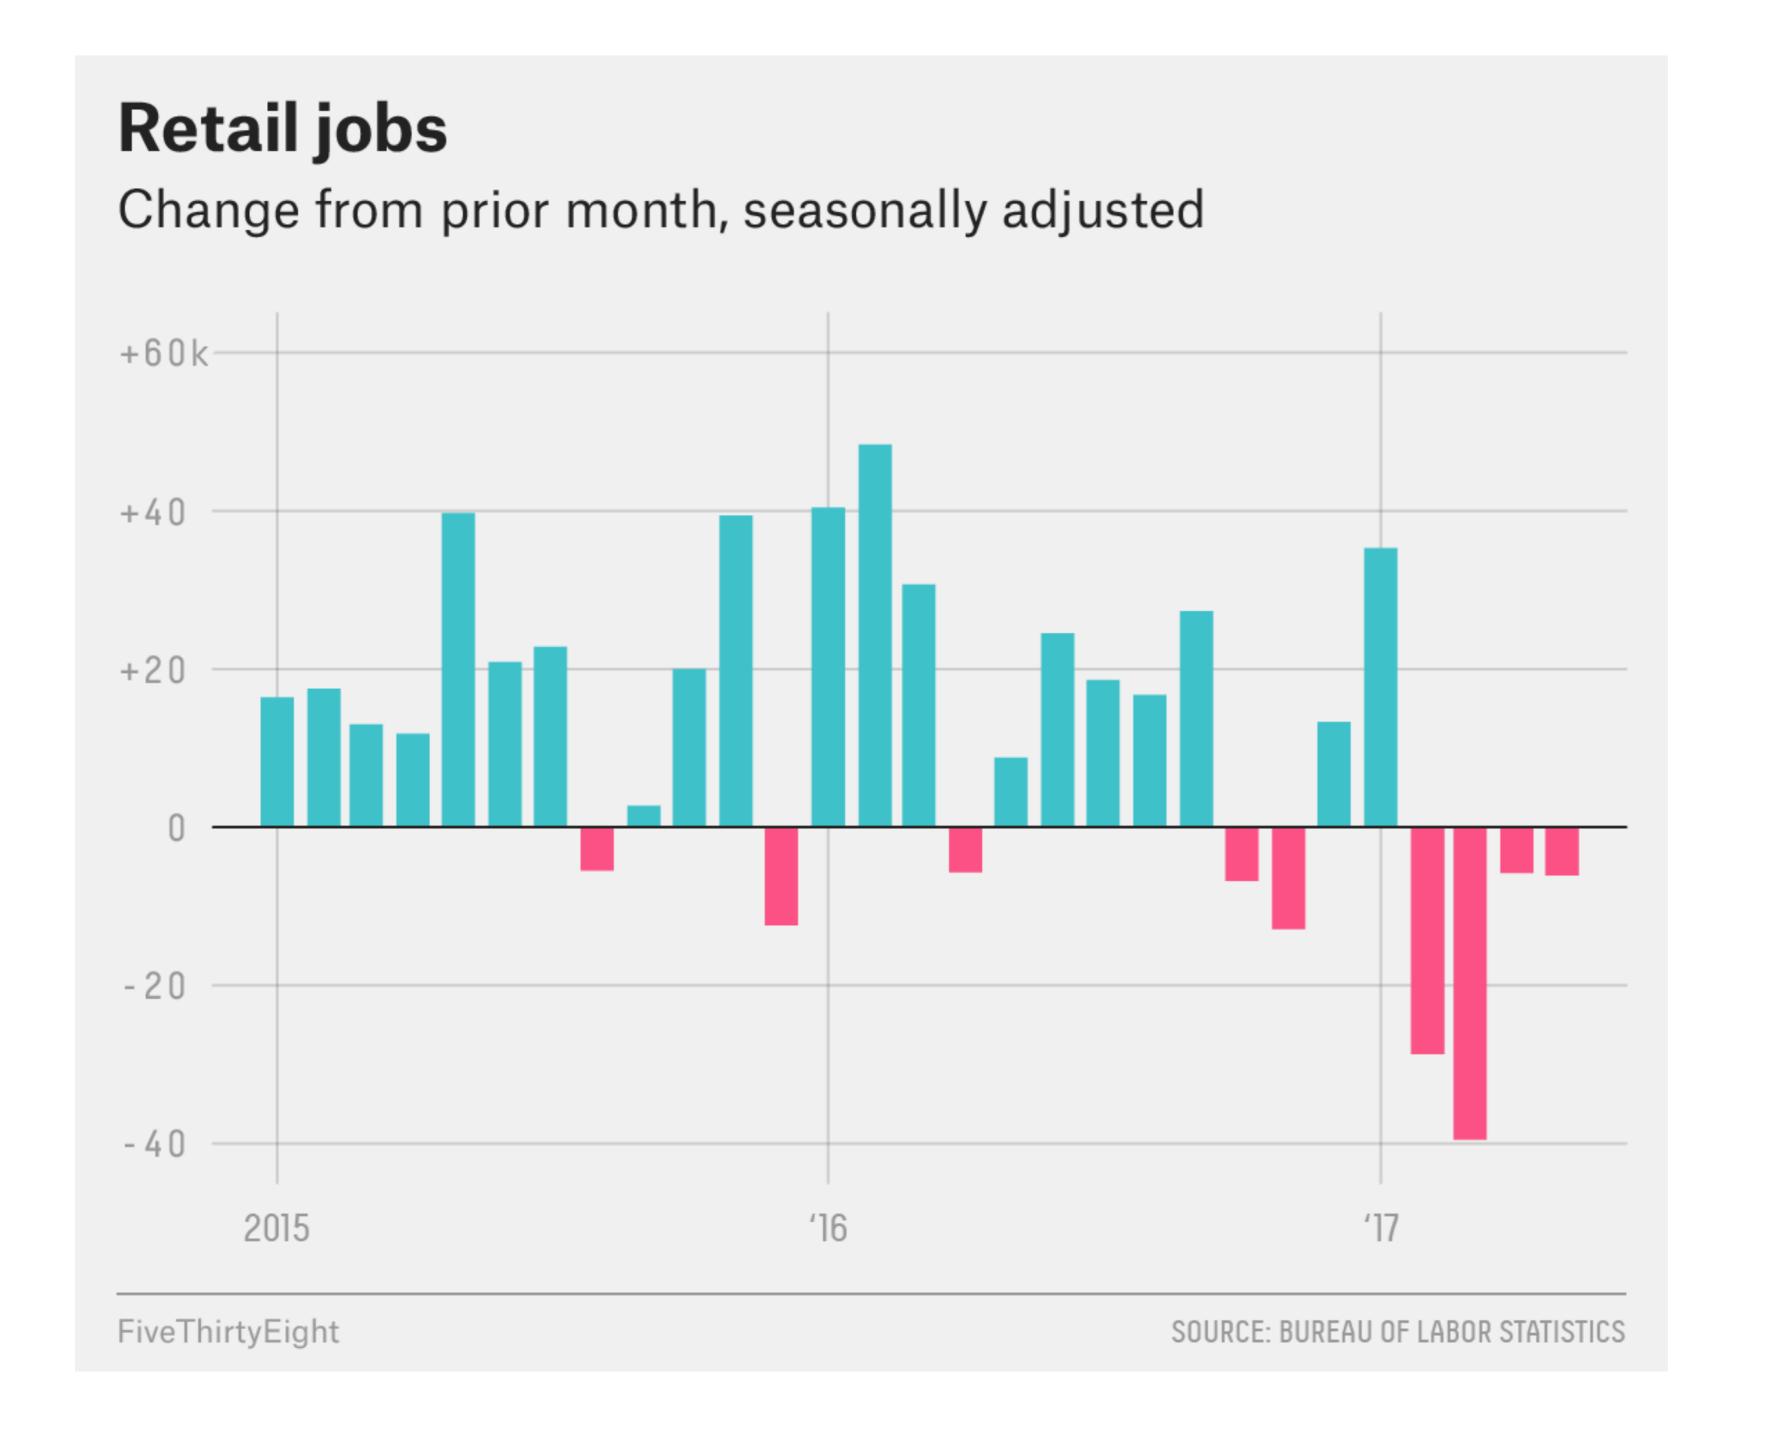

#### Nonstore and traditional retail employment

Source: Census Bureau, Bureau of Labor Statistics and Berenberg Capital Markets